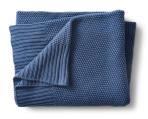

BLANKET
A deep throw at the end
of the bed grounds the
otherwise light and airy
palette. Solid Knit
Throw in Indigo, \$20