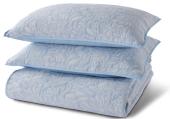

COMFORTER SET
Sultry dark gray in a
cozy waffle weave.
3-Piece Waffle Stripe
Comforter Set, from \$59
for full/queen

SHEET SET
This paisley print features
a range of light and dark
grays for extra detail.
Performance Sheet Set in
Paisley, from \$32