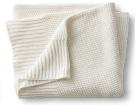

THROW PILLOW

Nubby bouclé in bluishgray tames the allover pattern on the pillowcases.

Oblong Bouclé Decorative Pillow with Fringe, \$16

An end-of-bed throw in a light creamy knit finishes the look without weighing it down. Solid Knit Throw in Papyrus, \$20