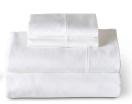

Go-with-anything sheets that feel like they're from a luxury hotel. Cotton Sateen Sheet Set in Arctic White, from \$25

THROW PILLOWS
Soft gray echoes the cool
tones in the quilt; fringed
edges are a casual
contrast. Grey Cotton
pillows, \$20 for 2