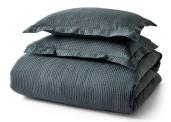

COMFORTER SET
Sultry dark gray in a
cozy waffle weave.
3-Piece Waffle Stripe
Comforter Set, from \$59
for full/queen

SHEET SET
This paisley print features
a range of light and dark
grays for extra detail.
Performance Sheet Set in
Paisley, from \$32