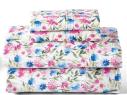

#### Colorful Cottage

A collection of airy hues fills out this garden-inspired mix. A soft sage comforter picks up the greens in the punchy floral sheet set; the chunky knit lumbar pillow and blanket pile on the texture.

THROW PILLOW

Nubby bouclé in bluishgray tames the allover pattern on the pillowcases.

Oblong Bouclé Decorative Pillow with Fringe, \$16

An end-of-bed throw in a light creamy knit finishes the look without weighing it down. Solid Knit Throw in Papyrus, \$20