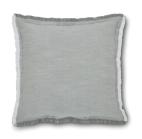

Go-with-anything sheets that feel like they're from a luxury hotel. Cotton Sateen Sheet Set in Arctic White, from \$25

THROW PILLOWS
Soft gray echoes the cool
tones in the quilt; fringed
edges are a casual
contrast. Grey Cotton
pillows, \$20 for 2