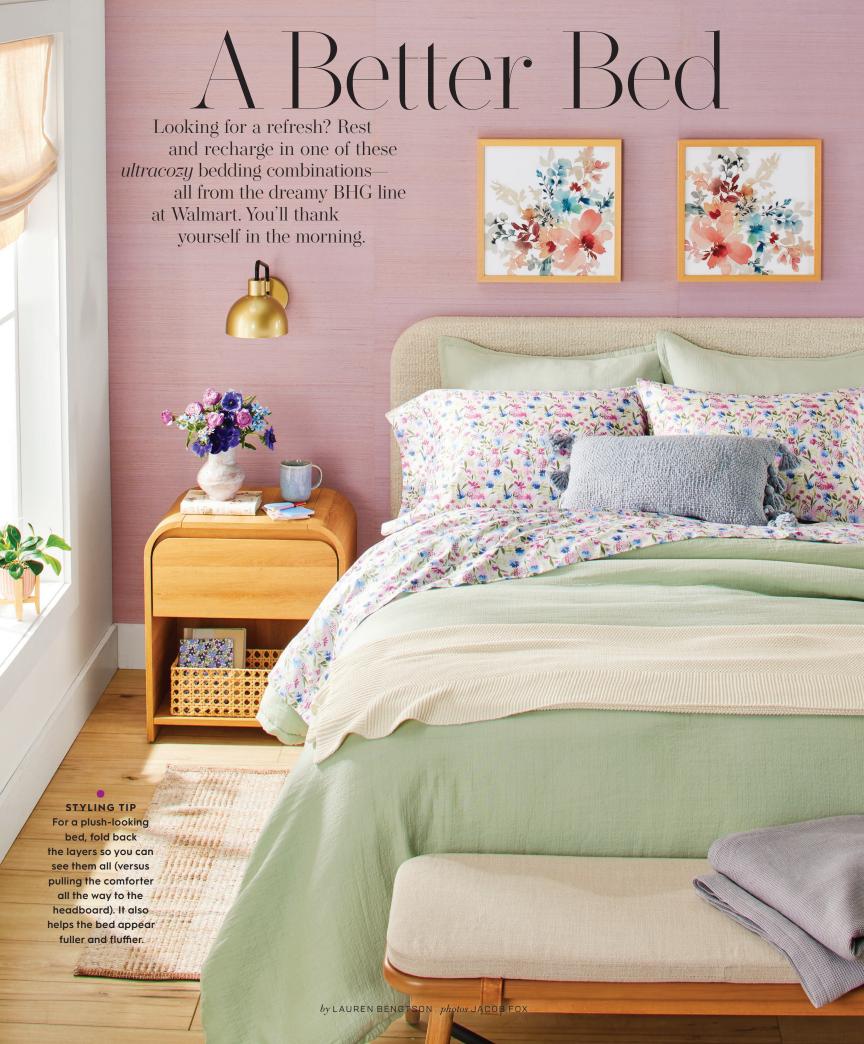

#### Colorful Cottage

A collection of airy hues fills out this garden-inspired mix. A soft sage comforter picks up the greens in the punchy floral sheet set; the chunky knit lumbar pillow and blanket pile on the texture.

COMFORTER SET
Super-soft gauze with
a plush Poly-Fil.
3-Piece Sage Crinkled
Gauze Comforter Set,
from \$59 for full/queen

Watercolor florals are playful and fresh. Bashful Blooms Cotton Sateen Bed Sheet Set, from \$25