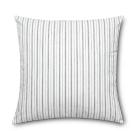

THROW PILLOW
You can't go wrong with
a subtle stripe in black
and white. Feather Filled
Woven Dashed Stripe
Throw Pillow, \$26 for 2

BLANKET
Light gray in smaller
waffle weave adds just
enough variation.
Cotton Waffle Blanket,
\$25 for full/queen []