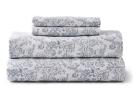

COMFORTER SET
Sultry dark gray in a
cozy waffle weave.
3-Piece Waffle Stripe
Comforter Set, from \$59
for full/queen

SHEET SET
This paisley print features
a range of light and dark
grays for extra detail.
Performance Sheet Set in
Paisley, from \$32