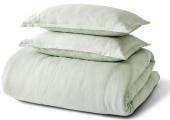

#### Colorful Cottage

A collection of airy hues fills out this garden-inspired mix. A soft sage comforter picks up the greens in the punchy floral sheet set; the chunky knit lumbar pillow and blanket pile on the texture.

COMFORTER SET
Super-soft gauze with
a plush Poly-Fil.
3-Piece Sage Crinkled
Gauze Comforter Set,
from \$59 for full/queen

Watercolor florals are playful and fresh. Bashful Blooms Cotton Sateen Bed Sheet Set, from \$25