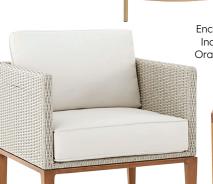

she says. A contractor perfected the pitch and added a roof cricket that directs water to gutters.





## **⋖** GROUND LEVEL

Tearing out a deck and tiled patio under it cleared the way for a 25×12-foot concrete pad. A 5-foot-wide uncovered area allows grilling space.

BHG

get the look

Give your covered, open-air room the comfort and style of a living space using pieces inspired by designer Susie Prince's porch.



CEILING FAN **BHG** Collection Indoor/ Outdoor, \$119; walmart.com/BHG



SIDE TABLE Castana Outdoor Lace Cut in White, \$160; overstock.com



The resin wicker sofa and outdoor rug hold up if rain blows in and can be hosed off to clean.



PENDANT LIGHT

PILLOWS Solid Outdoor Throw Pillow in Orange, \$17; world market.com. Threshold Lumbar

Indigo Geo, \$15; target.com







AREA RUG **Enciso Southwestern** Indoor/Outdoor in Orange, \$325 (8'×10'); wayfair.com



CHAT SET **BHG** Davenport 3-Piece, \$498; walmart .com/BHG ■