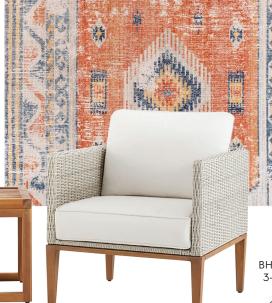

PENDANT LIGHT

PILLOWS Solid Outdoor Throw Pillow in Orange, \$17; world market.com. Threshold Lumbar

Indigo Geo, \$15; target.com

AREA RUG **Enciso Southwestern** Indoor/Outdoor in Orange, \$325 (8'×10'); wayfair.com

CHAT SET **BHG** Davenport 3-Piece, \$498; walmart .com/BHG ■