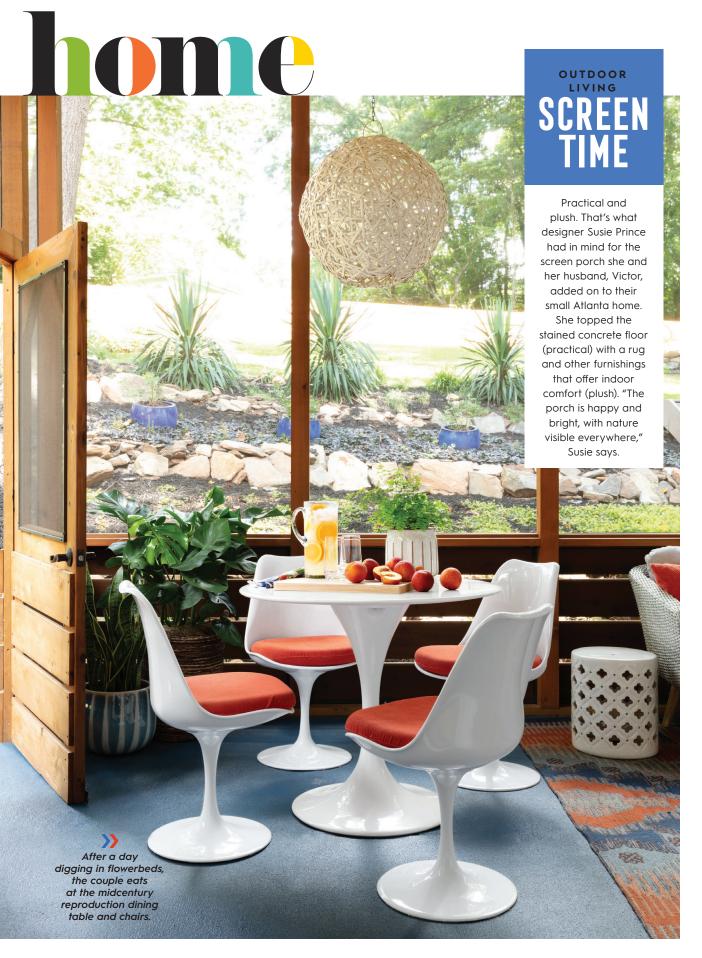

This is our de-stress zone nearly year-round. We essentially doubled our home's dining and living room space by adding it.

> SMART SLANT

SUSIE PRINCE, homeowner

Susie designed the midcentury moderninspired structure with a shed roof that rises to 12 feet. "It extends our views since the yard goes uphill," she says. A contractor perfected the pitch and added a roof cricket that directs water to gutters.

## **⋖** GROUND LEVEL

Tearing out a deck and tiled patio under it cleared the way for a 25×12-foot concrete pad. A 5-foot-wide uncovered area allows grilling space.

BHG

get the look

Give your covered, open-air room the comfort and style of a living space using pieces inspired by designer Susie Prince's porch.

CEILING FAN **BHG** Collection Indoor/ Outdoor, \$119; walmart.com/BHG

SIDE TABLE Castana Outdoor Lace Cut in White, \$160; overstock.com

The resin wicker sofa and outdoor rug hold up if rain blows in and can be hosed off to clean.

PENDANT LIGHT

PILLOWS Solid Outdoor Throw Pillow in Orange, \$17; world market.com. Threshold Lumbar

Indigo Geo, \$15; target.com

AREA RUG **Enciso Southwestern** Indoor/Outdoor in Orange, \$325 (8'×10'); wayfair.com