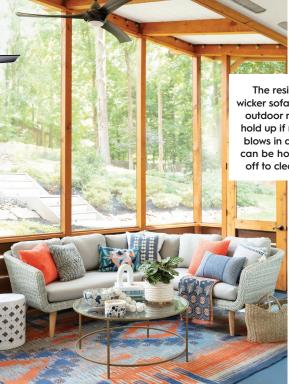

This is our de-stress zone nearly year-round. We essentially doubled our home's dining and living room space by adding it.

> SMART SLANT

SUSIE PRINCE, homeowner

Susie designed the midcentury moderninspired structure with a shed roof that rises to 12 feet. "It extends our views since the yard goes uphill," she says. A contractor perfected the pitch and added a roof cricket that directs water to gutters.

## **⋖** GROUND LEVEL

Tearing out a deck and tiled patio under it cleared the way for a 25×12-foot concrete pad. A 5-foot-wide uncovered area allows grilling space.

BHG

get the look

Give your covered, open-air room the comfort and style of a living space using pieces inspired by designer Susie Prince's porch.

CEILING FAN **BHG** Collection Indoor/ Outdoor, \$119; walmart.com/BHG

SIDE TABLE Castana Outdoor Lace Cut in White, \$160; overstock.com

The resin wicker sofa and outdoor rug hold up if rain blows in and can be hosed off to clean.