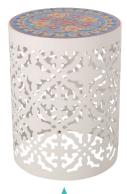

CEILING FAN **BHG** Collection Indoor/ Outdoor, \$119; walmart.com/BHG

SIDE TABLE Castana Outdoor Lace Cut in White, \$160; overstock.com

The resin wicker sofa and outdoor rug hold up if rain blows in and can be hosed off to clean.