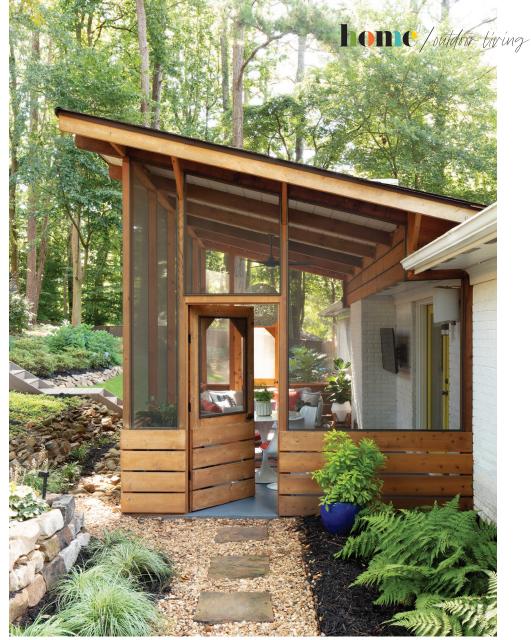

This is our de-stress zone nearly year-round. We essentially doubled our home's dining and living room space by adding it.

> SMART SLANT

SUSIE PRINCE, homeowner

Susie designed the midcentury moderninspired structure with a shed roof that rises to 12 feet. "It extends our views since the yard goes uphill," she says. A contractor perfected the pitch and added a roof cricket that directs water to gutters.

## **⋖** GROUND LEVEL

Tearing out a deck and tiled patio under it cleared the way for a 25×12-foot concrete pad. A 5-foot-wide uncovered area allows grilling space.

BHG

get the look

Give your covered, open-air room the comfort and style of a living space using pieces inspired by designer Susie Prince's porch.