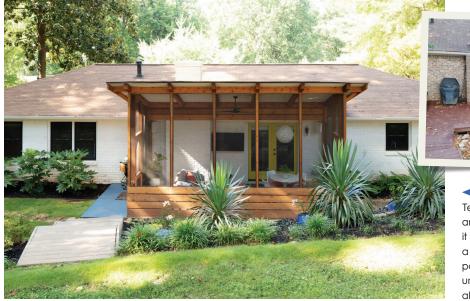

This is our de-stress zone nearly year-round. We essentially doubled our home's dining and living room space by adding it.

> SMART SLANT

SUSIE PRINCE, homeowner

Susie designed the midcentury moderninspired structure with a shed roof that rises to 12 feet. "It extends our views since the yard goes uphill," she says. A contractor perfected the pitch and added a roof cricket that directs water to gutters.

## **⋖** GROUND LEVEL

Tearing out a deck and tiled patio under it cleared the way for a 25×12-foot concrete pad. A 5-foot-wide uncovered area allows grilling space.

BHG

get the look

Give your covered, open-air room the comfort and style of a living space using pieces inspired by designer Susie Prince's porch.